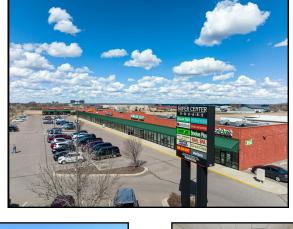

## FOR LEASE

1702 Westridge Road New Ulm, MN 56073

## About The Building:

This retail center was constructed in 2007. It is shadow anchored by Walmart and Aldi located just off of US Hwy 14, close to New Ulm High School and Martin Luther College, and is in a developing area.