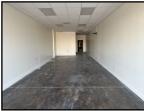

## Features:

| Rate               | \$16.00 per square foot Net                                                                                                                                                         |
|--------------------|-------------------------------------------------------------------------------------------------------------------------------------------------------------------------------------|
| Property Type      | Retail                                                                                                                                                                              |
| Floors             | 1                                                                                                                                                                                   |
| Year Built         | 2007                                                                                                                                                                                |
| County             | Brown                                                                                                                                                                               |
| Availabilities     | 1,200 sq ft currently vacant                                                                                                                                                        |
| Operating Expenses | \$3.22 (est. 2023)                                                                                                                                                                  |
| PID                | 015-00182700101010                                                                                                                                                                  |
| Parking            | Surface parking lot                                                                                                                                                                 |
| Other              | <ul> <li>1,200 sq ft in a vanilla shell</li> <li>Shadow anchored by<br/>Walmart and Aldi</li> <li>Neighboring tenants include<br/>Verizon, Maurices, and<br/>Great Clips</li> </ul> |