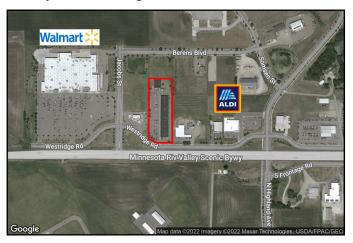

## About The Building:

This retail center was constructed in 2007. It is shadow anchored by Walmart and Aldi located just off of US Hwy 14, close to New Ulm High School and Martin Luther College, and is in a developing area.