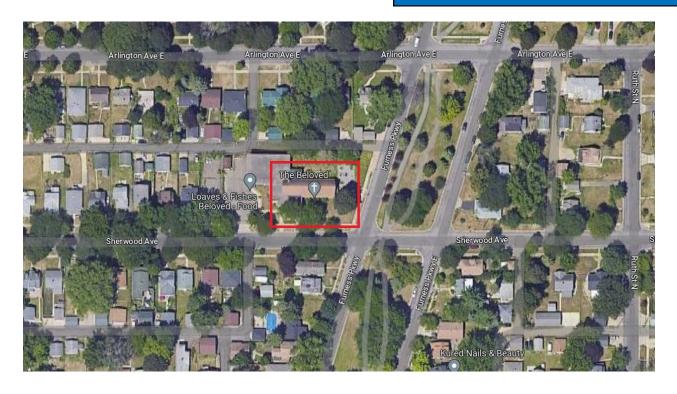

## Maps of Location

Located in a quiet neighborhood on St Paul's east side, this church built in 1955 sits prominently on almost 3/4 of an acre on the corner of Furness Parkway and Sherwood Avenue.