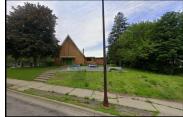

Located in a quiet neighborhood on St Paul's east side, this church built in 1955 sits prominently on almost 3/4 of an acre on the corner of Furness Parkway and Sherwood Avenue.