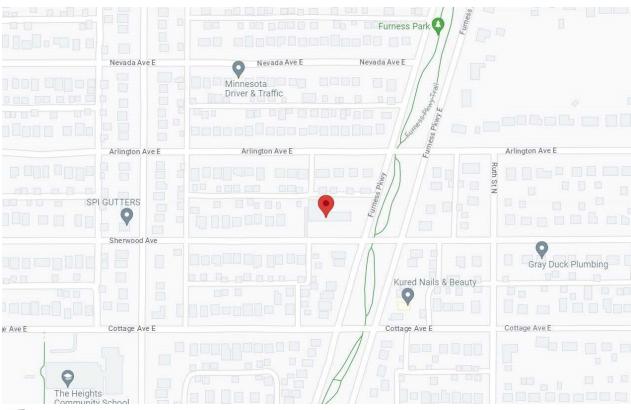

## Maps of Location

Located in a quiet neighborhood on St Paul's east side, this church built in 1955 sits prominently on almost 3/4 of an acre on the corner of Furness Parkway and Sherwood Avenue.