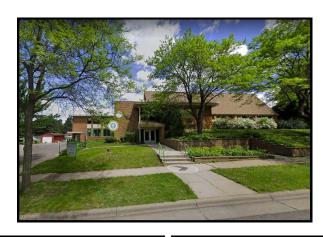

Located in a quiet neighborhood on St Paul's east side, this church built in 1955 sits prominently on almost 3/4 of an acre on the corner of Furness Parkway and Sherwood Avenue.