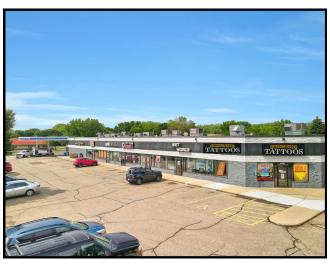

### **FOXRIDGE SHOPPES**

3390 Coachman Road Eagan, MN 55122

## About The Building:

This multi-purpose building has 13,797 total square footage in a fantastic location. It is conveniently located just off of Pilot Knob and Yankee Doodle Rd. near I-35E, close to restaurants, strip malls and convenience stores. This one-level property provides a professional setting for businesses looking for price-driven rates in a great location with plenty of amenities.