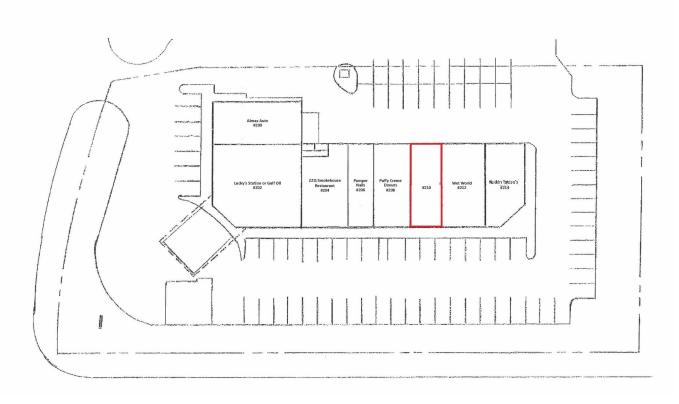

#### **AVAILABILITIES:**

#### **Foxridge Shoppes**

3390 Coachman Road Eagan, Minnesota 55122

Suite 210 is available for immediate occupancy.