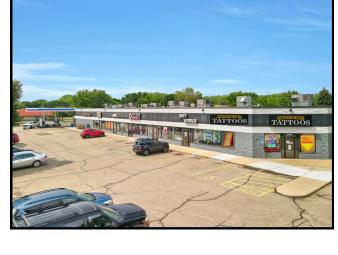

### **FOXRIDGE SHOPPES**

3390 Coachman Road Eagan, MN 55122

## About The Building:

This multi-purpose building has 13,797 total square footage in a fantastic location. It is conveniently located just off of Pilot Knob and Yankee Doodle Rd. near I-35E, close to restaurants, strip malls and convenience stores. This one-level property provides a professional setting for businesses looking for price-driven rates in a great location with plenty of amenities.

#### **Foxridge Shoppes**

3390 Coachman Road Eagan, Minnesota 55122

Suite 210 is currently vacant and available.