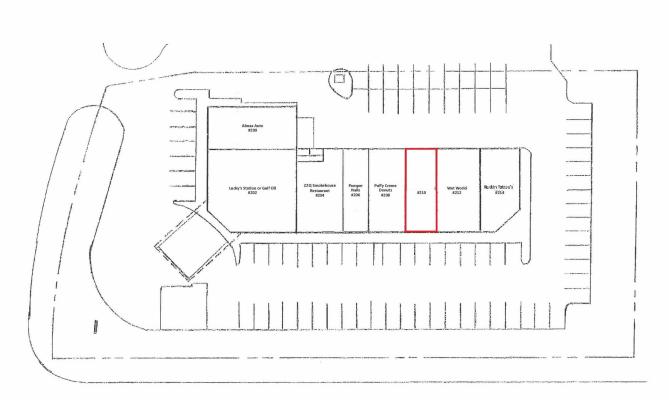

#### **AVAILABILITIES:**

#### **Foxridge Shoppes**

3390 Coachman Road Eagan, Minnesota 55122

Suite 210 is currently vacant and available.