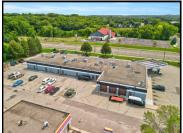

### **FOXRIDGE SHOPPES**

3390 Coachman Road Eagan, MN 55122

## About The Building:

This multi-purpose building has 13,797 total square footage in a fantastic location. It is conveniently located just off of Pilot Knob and Yankee Doodle Rd. near I-35E, close to restaurants, strip malls and convenience stores. This one-level property provides a professional setting for businesses looking for price-driven rates in a great location with plenty of amenities.

#### **Foxridge Shoppes**

3390 Coachman Road Eagan, Minnesota 55122

Suite 210 is currently vacant and available.