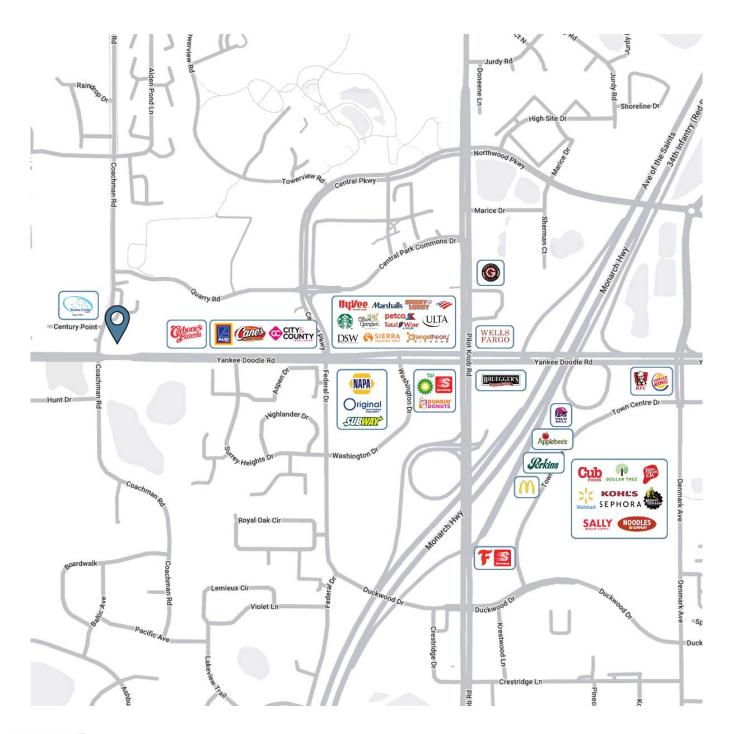

# Map of Surrounding Area

JBL COMPANIES

3440 Federal Drive, Suite 250, Eagan, MN 55122 | Phone: 651-686-0212 | Fax: 651-686-6113 | jblbrokerage@jblcompanies.com JBLCOMPANIES.COM