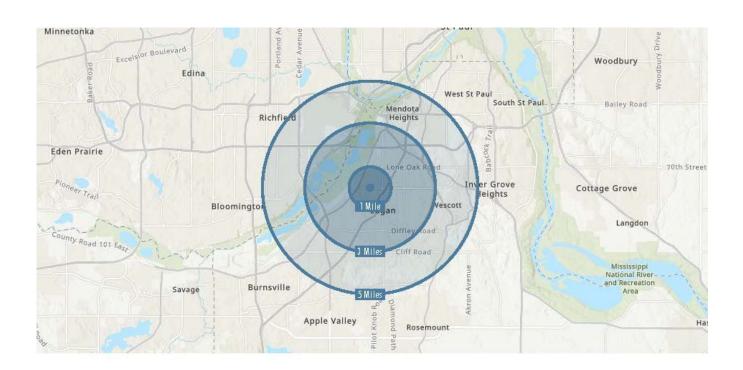

# **Demographics**

| 2022 Summary                  | 1 Mile    | 3 Miles   | 5 Miles   |
|-------------------------------|-----------|-----------|-----------|
| Population                    | 8,272     | 48,718    | 144,684   |
| Households                    | 3,685     | 21,285    | 58,319    |
| Families                      | 1,923     | 12,299    | 36,355    |
| Average Household Size        | 2.23      | 2.27      | 2.45      |
| Owner Occupied Housing Units  | 1,978     | 13,392    | 38,868    |
| Renter Occupied Housing Units | 1,707     | 7,894     | 19,451    |
| Median Age                    | 37.1      | 38.7      | 39.3      |
| Median Household Income       | \$81,543  | \$90,248  | \$91,081  |
| Average Household Income      | \$105,938 | \$123,580 | \$125,594 |
|                               |           |           |           |