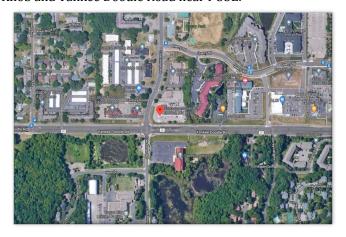

# Map of Surrounding Area

JBL COMPANIES

3440 Federal Drive, Suite 250, Eagan, MN 55122 | Phone: 651-686-0212 | Fax: 651-686-6113 | jblbrokerage@jblcompanies.com JBLCOMPANIES.COM

### **About The Area:**

Eagan is a Southern suburb of St. Paul/Minneapolis with an estimated population of 68,642 in 2021 and is the 4th largest suburb in the Twin Cities. This property is located off of Pilot Knob and Yankee Doodle Road near I-35E.