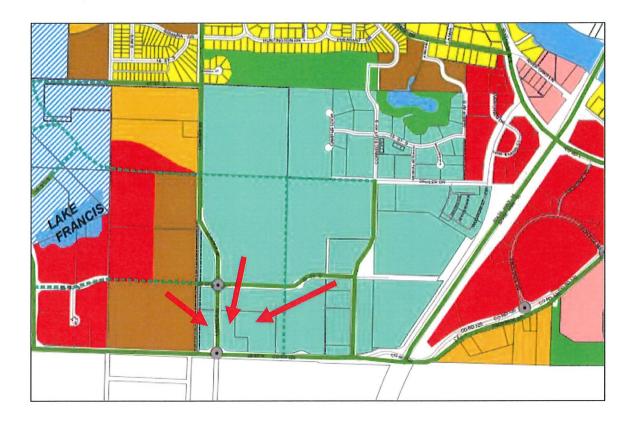

51 and is the 4th largest city in central Minnesota. The city is in the process of urbanizing, having attracted larger chain retailers like Sam's Club and Walmart in an area being developed for a new downtown. Great development opportunity in this raw land for sale.

### About The Land:

- Part of urban expansion plan.
- Fantastic opportunity for medical, retail or redevelopment for housing.
- Close proximity to existing medical campuses (as indicated in orange on map above).
- Additional 2 parcels of land adjacent directly north also available under separate ownership.



#### JBL COMPANIES

3440 Federal Drive, Suite 250, Eagan, MN 55122 | Phone: 651-686-0212 | Fax: 651-686-6113 | jbroker@jblcompanies.com

www.jblcompanies.com



#### ZONING MAP (Future Land Use Map for City of Sartell)







# DEMOGRAPHICS



| 2022 Summary                  | 1 Mile    | 3 Miles  | 5 Miles  |
|-------------------------------|-----------|----------|----------|
| Population                    | 3,007     | 31,662   | 91,395   |
| Households                    | 1,326     | 13,392   | 36,561   |
| Families                      | 896       | 7,795    | 20,614   |
| Average Household Size        | 2.25      | 2.27     | 2.38     |
| Owner Occupied Housing Units  | 1,021     | 8,304    | 21,947   |
| Renter Occupied Housing Units | 305       | 5,089    | 14,613   |
| Median Age                    | 37.0      | 35.9     | 34.4     |
| Median Household Income       | \$83,482  | \$71,988 | \$73,536 |
| Average Household Income      | \$104,896 | \$93,915 | \$95,624 |



## **NEARBY AMENITIES**