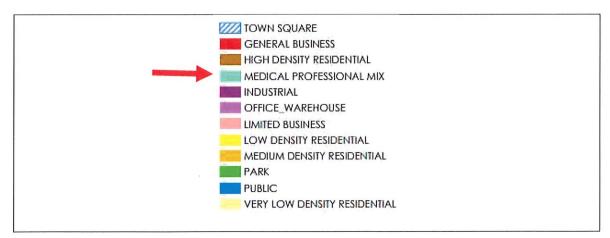

#### Features:

| Sale Price               | Parcel A \$1,790,000<br>Parcel B \$2,430,000                                                                                                     |  |  |
|--------------------------|--------------------------------------------------------------------------------------------------------------------------------------------------|--|--|
| Property Type            | Vacant Land                                                                                                                                      |  |  |
| County                   | Stearns                                                                                                                                          |  |  |
| Zoned                    | B-3 Medical Professional                                                                                                                         |  |  |
| Size (land is divisible) | Parcel A = 5.14 Acres (yellow)<br>223,898 sq feet<br>PID: 17.09169.0500<br>Parcel B = 6.97 Acres (blue)<br>303,613 sq feet<br>PID: 17.09169.0000 |  |  |
|                          |                                                                                                                                                  |  |  |
| Real Estate Taxes        | Both parcels currently listed as tax exempt.                                                                                                     |  |  |
| Utilities                | City water & sewer available to the property                                                                                                     |  |  |
| Other                    | <ul> <li>Easy access to Highway 15,<br/>just north of County Rd 120.</li> </ul>                                                                  |  |  |
|                          | <ul> <li>Traffic Counts:<br/>Highway 15—27,500 vpd<br/>Cty Rd 120—19,700 vpd</li> </ul>                                                          |  |  |
|                          | • Divisible or can be combined.                                                                                                                  |  |  |

### About The Land:

- Part of urban expansion plan.
- Fantastic opportunity for medical, retail or redevelopment for housing.
- Close proximity to existing medical campuses (as indicated in orange on map above).
- Additional 2 parcels of land adjacent directly north also available under separate ownership.

#### ZONING MAP (Future Land Use Map for City of Sartell)