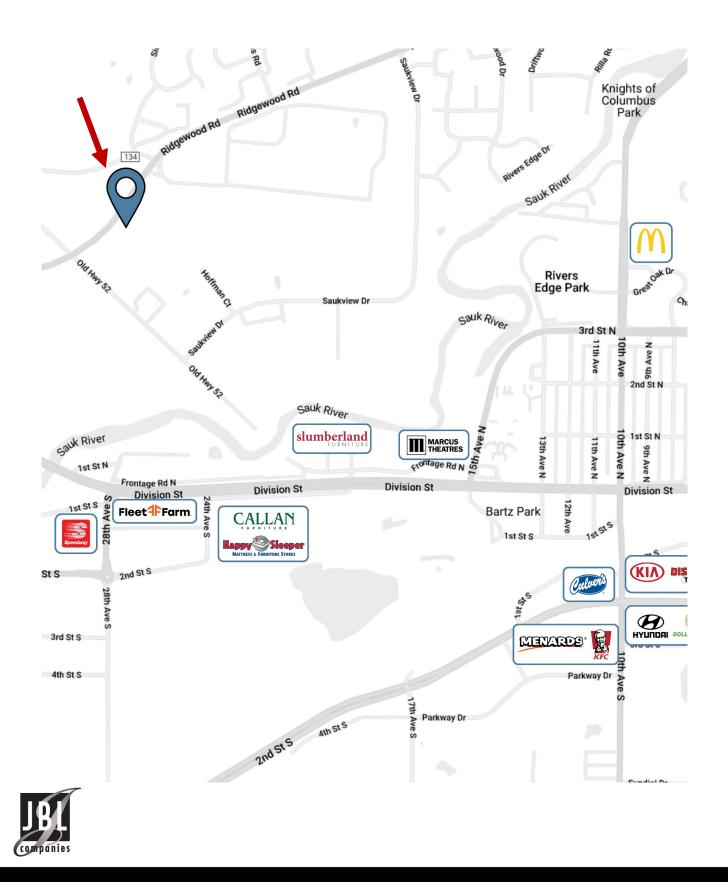

# DEMOGRAPHICS



| 2022 Summary                  | 1 Mile    | 3 Miles  | 5 Miles  |
|-------------------------------|-----------|----------|----------|
| Population                    | 3,007     | 31,662   | 91,395   |
| Households                    | 1,326     | 13,392   | 36,561   |
| Families                      | 896       | 7,795    | 20,614   |
| Average Household Size        | 2.25      | 2.27     | 2.38     |
| Owner Occupied Housing Units  | 1,021     | 8,304    | 21,947   |
| Renter Occupied Housing Units | 305       | 5,089    | 14,613   |
| Median Age                    | 37.0      | 35.9     | 34.4     |
| Median Household Income       | \$83,482  | \$71,988 | \$73,536 |
| Average Household Income      | \$104,896 | \$93,915 | \$95,624 |



## **NEARBY AMENITIES**