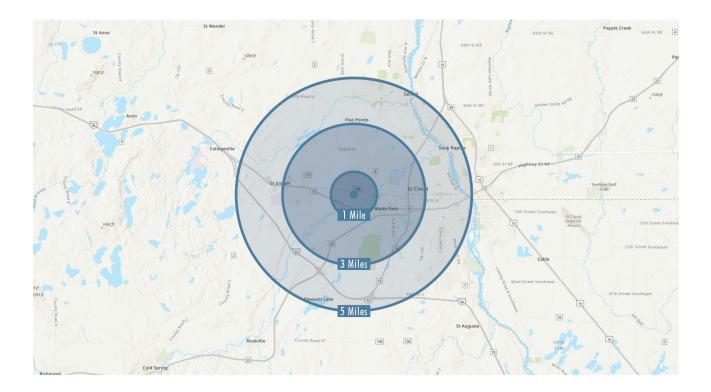

# DEMOGRAPHICS

| 2022 Summary                  | 1 Mile    | 3 Miles  | 5 Miles  |
|-------------------------------|-----------|----------|----------|
| Population                    | 3,007     | 31,662   | 91,395   |
| Households                    | 1,326     | 13,392   | 36,561   |
| Families                      | 896       | 7,795    | 20,614   |
| Average Household Size        | 2.25      | 2.27     | 2.38     |
| Owner Occupied Housing Units  | 1,021     | 8,304    | 21,947   |
| Renter Occupied Housing Units | 305       | 5,089    | 14,613   |
| Median Age                    | 37.0      | 35.9     | 34.4     |
| Median Household Income       | \$83,482  | \$71,988 | \$73,536 |
| Average Household Income      | \$104,896 | \$93,915 | \$95,624 |