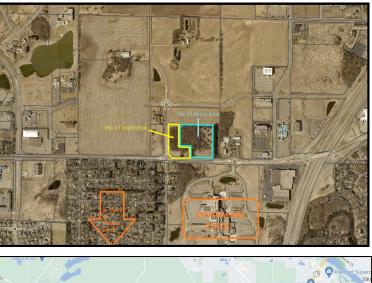

#### Features:

| Sale Price               | Parcel A \$1,790,000<br>Parcel B \$2,430,000                                                                                                     |  |  |
|--------------------------|--------------------------------------------------------------------------------------------------------------------------------------------------|--|--|
| Property Type            | Vacant Land                                                                                                                                      |  |  |
| County                   | Stearns                                                                                                                                          |  |  |
| Zoned                    | B-3 Medical Professional                                                                                                                         |  |  |
| Size (land is divisible) | Parcel A = 5.14 Acres (yellow)<br>223,898 sq feet<br>PID: 17.09169.0500<br>Parcel B = 6.97 Acres (blue)<br>303,613 sq feet<br>PID: 17.09169.0000 |  |  |
|                          |                                                                                                                                                  |  |  |
| Real Estate Taxes        | Both parcels currently listed as tax exempt.                                                                                                     |  |  |
| Utilities                | City water & sewer available to the property                                                                                                     |  |  |
| Other                    | <ul> <li>Easy access to Highway 15,<br/>just north of County Rd 120.</li> </ul>                                                                  |  |  |
|                          | <ul> <li>Traffic Counts:<br/>Highway 15—27,500 vpd<br/>Cty Rd 120—19,700 vpd</li> </ul>                                                          |  |  |
|                          | • Divisible or can be combined.                                                                                                                  |  |  |

### About The Land:

- Part of urban expansion plan.
- Fantastic opportunity for medical, retail or redevelopment for housing.
- Close proximity to existing medical campuses (as indicated in orange on map above).
- Additional 2 parcels of land adjacent directly north also available under separate ownership.