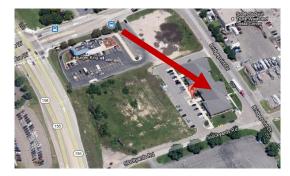

### About The Building:

Located in the city of South St Paul, Minnesota, this multi-tenant office building is on the NE quadrant of the intersection of I-494 and Concord Blvd. This great location serves businesses needing freeway access and a close proximity to downtown St Paul and the southeastern suburbs.