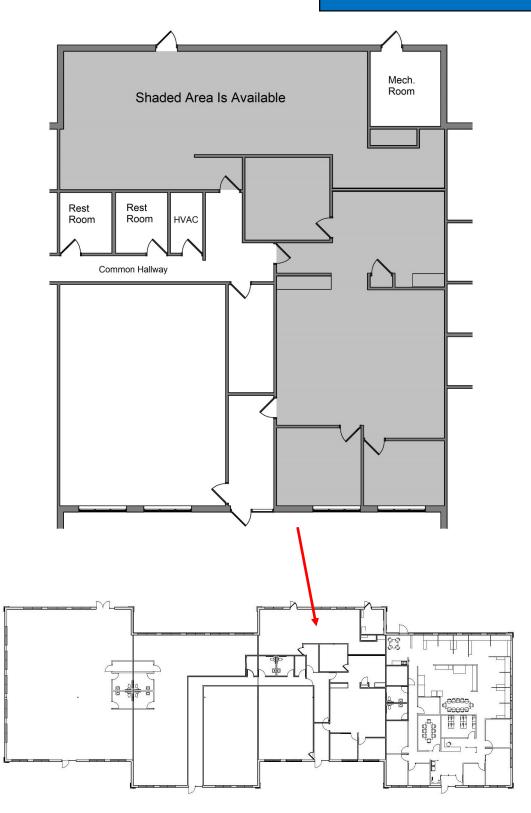

#### Features:

| Rate              | \$12.00 per sq. ft. net                                                                                                                                                                                     |
|-------------------|-------------------------------------------------------------------------------------------------------------------------------------------------------------------------------------------------------------|
| Property Type     | Office Condo                                                                                                                                                                                                |
| Floors            | 1                                                                                                                                                                                                           |
| Year Built        | 2006                                                                                                                                                                                                        |
| County            | Dakota                                                                                                                                                                                                      |
| Availabilities    | 2,888 rsf<br>as shaded on the plan                                                                                                                                                                          |
| CAM               | \$5.00 psf (2024 estimated)                                                                                                                                                                                 |
| Real Estate Taxes | \$2.40 psf (2024 estimated)                                                                                                                                                                                 |
| Zoning            | Commercial                                                                                                                                                                                                  |
| Parking           | Parking lot—3.4/1,000 ratio                                                                                                                                                                                 |
| Other             | <ul> <li>Easy Freeway Access</li> <li>High-End finishes</li> <li>High Ceilings</li> <li>Office front and pylon<br/>signage is available</li> <li>Traffic Count– 10,500 vpd<br/>on Concord Street</li> </ul> |

**Building Plan**