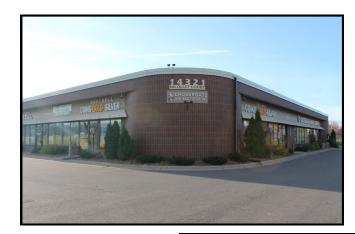

#### About The Building:

This office/retail center was constructed in 1984. It is conveniently located just off of County Road 42 between I-35E and I-35W, close to restaurants, hotels, a hospital and shopping mall.