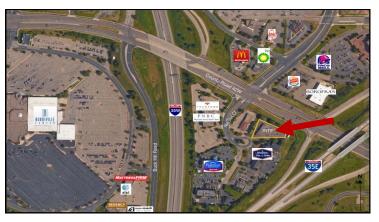

### About The Area:

Burnsville is a southern suburb of Minneapolis/St. Paul with an estimated population of 64,000. Burnsville is ranked 7th for the amount of retail sales and is home to several attractions such as Burnsville Shopping Center and Buck Hill Ski Area.

#### About The Building:

This office/retail center was constructed in 1984. It is conveniently located just off of County Road 42 between I-35E and I-35W, close to restaurants, hotels, a hospital and shopping mall.