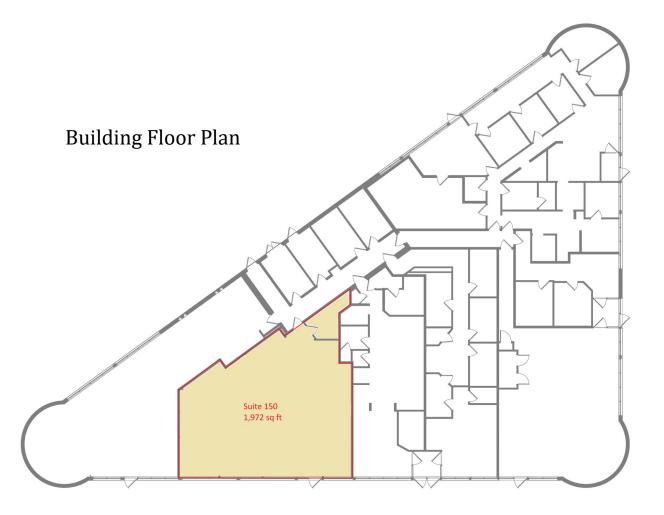

#### Features:

| Rate           | \$14.00 p.s.f. net                                                                                                                                                             |
|----------------|--------------------------------------------------------------------------------------------------------------------------------------------------------------------------------|
| Property Type  | Office/Retail                                                                                                                                                                  |
| Floors         | 1                                                                                                                                                                              |
| Year Built     | 1984                                                                                                                                                                           |
| County         | Dakota                                                                                                                                                                         |
| Availabilities | Suite 150 = 1,972 rsf                                                                                                                                                          |
| CAM<br>Tax     | \$7.63 p.s.f. (est. 2025)<br>\$5.27 p.s.f. (est. 2025)                                                                                                                         |
| PID            | 02-75850-01-060                                                                                                                                                                |
| Zoning         | Commercial Preferred                                                                                                                                                           |
| Parking        | Surface parking lot                                                                                                                                                            |
| Other          | <ul> <li>Great Burnsville location</li> <li>Cty Rd 42 &amp; 35W/35E Split</li> <li>Close to Burnsville Mall, hotels and restaurants</li> <li>Minutes to MSP Airport</li> </ul> |