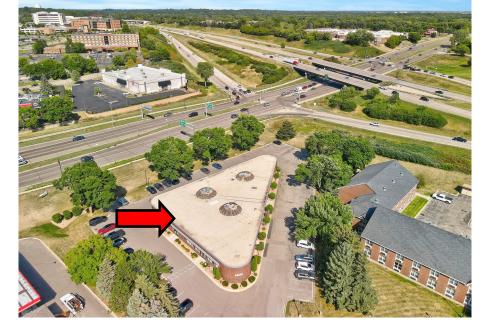

#### About The Building:

This office/retail center was constructed in 1984. It is conveniently located just off of County Road 42 between I-35E and I-35W, close to restaurants, hotels, a hospital and shopping mall.