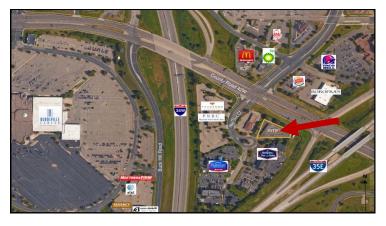

## About The Area:

Burnsville is a southern suburb of Minneapolis/St. Paul with an estimated population of 64,000. Burnsville is ranked 7th for the amount of retail sales and is home to several attractions such as Burnsville Shopping Center and Buck Hill Ski Area.

**IBL COMPANIES** 

3440 Federal Drive, Suite 250, Eagan, MN 55122 | Phone: 651-686-0212 | jbroker@jblcompanies.com www.jblcompanies.com

Aerial View --Looking NE