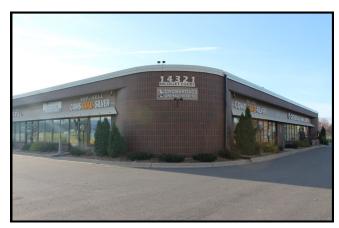

## **NICOLLET COURT**

14321 Nicollet Court Burnsville, MN 55306

This office/retail center was constructed in 1984. It is conveniently located just off of County Road 42 between I-35E and I-35W, close to restaurants, hotels, a hospital and shopping mall.

Join existing tenants including a dental office, weightloss center, gold & coin shop and an animal hospital.