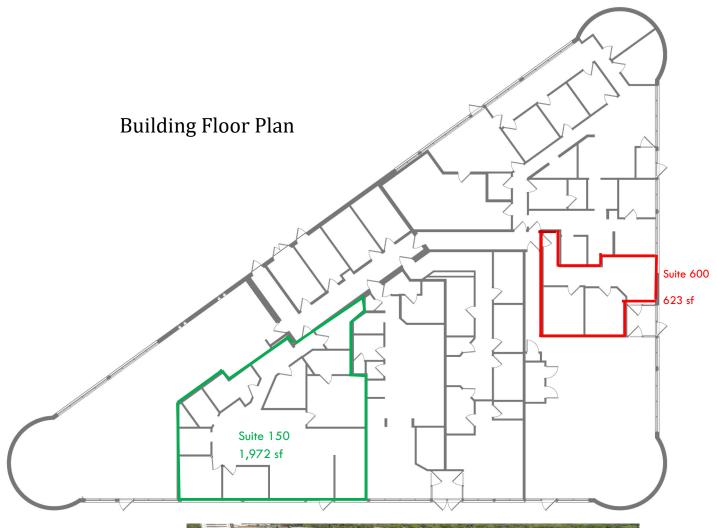

## Features:

| Rate           | \$14.00 p.s.f. net                                                                                                                                                             |
|----------------|--------------------------------------------------------------------------------------------------------------------------------------------------------------------------------|
| Property Type  | Office/Retail                                                                                                                                                                  |
| Floors         | 1                                                                                                                                                                              |
| Year Built     | 1984                                                                                                                                                                           |
| County         | Dakota                                                                                                                                                                         |
| Availabilities | Suite 150 = 1,972 rsf<br>Suite 600 = 623 rsf                                                                                                                                   |
| CAM<br>Tax     | \$7.48 p.s.f. (est. 2024)<br>\$4.49 p.s.f. (est. 2024)                                                                                                                         |
| PID            | 02-75850-01-060                                                                                                                                                                |
| Zoning         | Commercial Preferred                                                                                                                                                           |
| Parking        | Surface parking lot                                                                                                                                                            |
| Other          | <ul> <li>Great Burnsville location</li> <li>Cty Rd 42 &amp; 35W/35E Split</li> <li>Close to Burnsville Mall, hotels and restaurants</li> <li>Minutes to MSP Airport</li> </ul> |