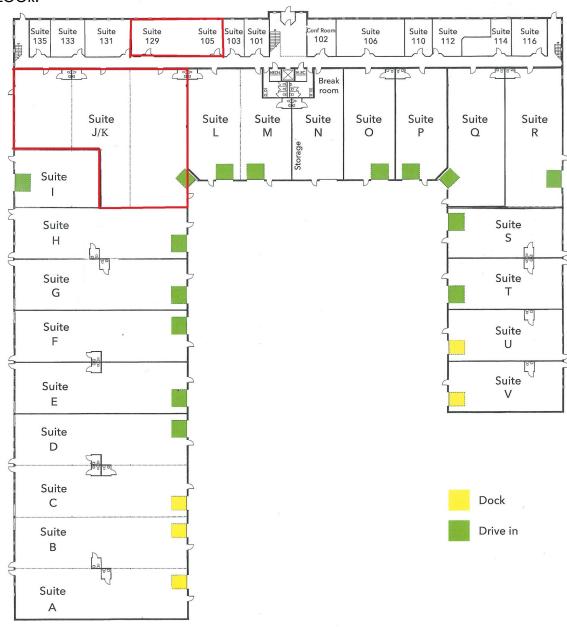

### **AVAILABILITIES OUTLINED IN RED**

#### FIRST FLOOR:

#### Features:

Rates:

|                | \$14.00 psf Warehouse<br>(modified gross leases)                                                                                                                                                               |
|----------------|----------------------------------------------------------------------------------------------------------------------------------------------------------------------------------------------------------------|
| Property Type: | Office / Warehouse                                                                                                                                                                                             |
| Floors:        | 2                                                                                                                                                                                                              |
| Year Built:    | 1977                                                                                                                                                                                                           |
| County:        | Hennepin                                                                                                                                                                                                       |
|                | Suite 105/129 = 1,166 rsf (break room) Suite 204 = 200 rsf Suite 205 = 720 rsf Suite 207 = 288 rsf Suite 213 = 200 rsf Suite 215 = 178 rsf Suite 220 = 432 rsf (sink) Suite J/K = 6,961 rsf (private bathroom) |
| PID:           | 1311922210005                                                                                                                                                                                                  |
| Parking:       | Surface parking around building.<br>No overnight parking.                                                                                                                                                      |
| Other:         | ♦ Conveniently located on County Rd<br>81 near Zachary Lane—with easy<br>access to I-94, 610 and 169                                                                                                           |