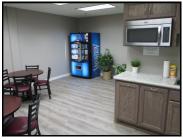

Maple Business Center is a creative office building with attached office/warehouses. The office portion is an access-controlled 2-story building with a conference room and break room available for tenant usage.

Fully sprinklered for fire protection

Conference room & break room Elevator for access to 2nd floor Restrooms remodeled in 2024.

IBL COMPANIES

3440 Federal Drive, Suite 250, Eagan, MN 55122 | Phone: 651-686-0212 | jbroker@jblcompanies.com www.jblcompanies.com