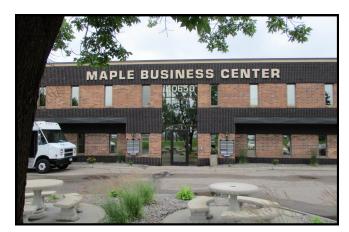

# MAPLE BUSINESS CENTER

\$20.00 psf Office

10650 County Road 81 Maple Grove, MN 55369

Maple Business Center is a creative office building with attached office/warehouses. The office portion is an access-controlled 2-story building with a conference room and break room available for tenant usage.