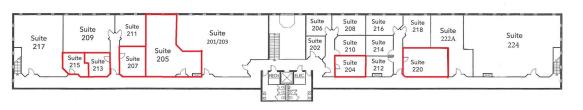

### **AVAILABILITIES OUTLINED IN RED**

#### SECOND FLOOR:

#### Features:

Rates:

|                | \$14.00 psf Warehouse<br>(modified gross leases)                                                                                                                                                               |
|----------------|----------------------------------------------------------------------------------------------------------------------------------------------------------------------------------------------------------------|
| Property Type: | Office / Warehouse                                                                                                                                                                                             |
| Floors:        | 2                                                                                                                                                                                                              |
| Year Built:    | 1977                                                                                                                                                                                                           |
| County:        | Hennepin                                                                                                                                                                                                       |
|                | Suite 105/129 = 1,166 rsf (break room) Suite 204 = 200 rsf Suite 205 = 720 rsf Suite 207 = 288 rsf Suite 213 = 200 rsf Suite 215 = 178 rsf Suite 220 = 432 rsf (sink) Suite J/K = 6,961 rsf (private bathroom) |
| PID:           | 1311922210005                                                                                                                                                                                                  |
| Parking:       | Surface parking around building.<br>No overnight parking.                                                                                                                                                      |
| Other:         | ♦ Conveniently located on County Rd<br>81 near Zachary Lane—with easy<br>access to I-94, 610 and 169                                                                                                           |