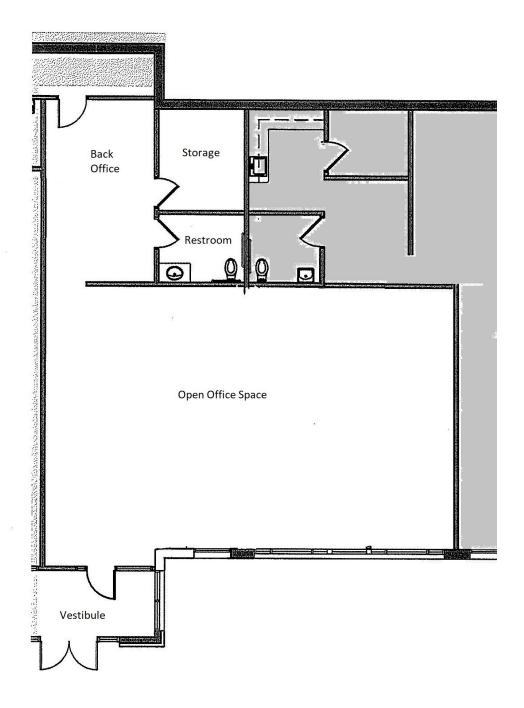

s constructed in 2001. It is conveniently located just off of Yankee Doodle and Lexington, near I-35E, close to the post office, restaurants, strip malls and convenience stores. This 2 level property provides a professional setting for businesses looking for price-driven rates in a great location with plenty of amenities.



#### JBL COMPANIES

3440 Federal Drive, Suite 250, Eagan, MN 55122 | Phone: 651-686-0212 | jbroker@jblcompanies.com | jblcompanies.com







### About The Area:

Eagan is a Southern suburb of St. Paul/Minneapolis with an estimated population of 69,000 and is the 4th largest suburb in the Twin Cities, just minutes away from the MSP Airport. Eagan has three times been named in the top 20 *"Best Places to Live in the U.S."* by MONEY magazine.



# Suite 101 2,320 sq ft



JBL companies

#### JBL COMPANIES

# Suite 102 1,400 sq ft



#### JBL COMPANIES

companies

1121 Town Centre Drive Eagan, MN 55123 Eagan Professional Building

# Suite 105 4,145 sq ft



JBI JE companies 34

JBL COMPANIES

# Suite 203 850 sq ft (as highlighted in yellow)





### EAGAN DEMOGRAPHICS

| 1 Mile    | 3 Miles                                                               | 5 Miles                                                                                |
|-----------|-----------------------------------------------------------------------|----------------------------------------------------------------------------------------|
| 8,272     | 48,718                                                                | 144,684