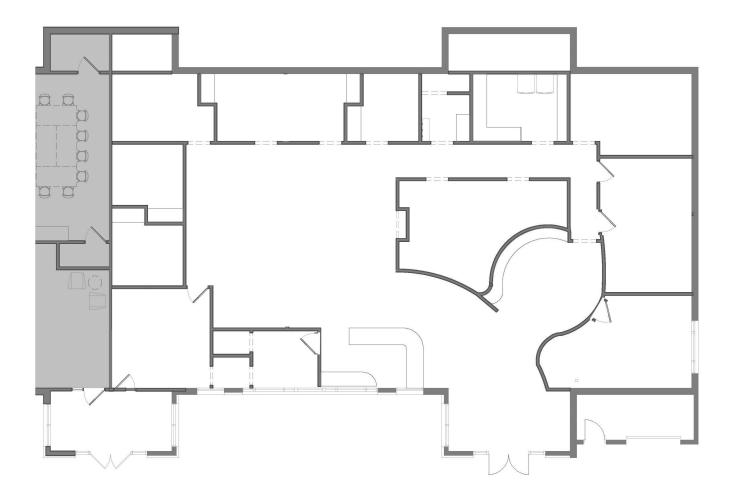

el property provides a professional setting for businesses looking for price-driven rates in a great location with plenty of amenities.



#### JBL COMPANIES

3440 Federal Drive, Suite 250, Eagan, MN 55122 | Phone: 651-686-0212 | jbroker@jblcompanies.com | jblcompanies.com







### About The Area:

Eagan is a Southern suburb of St. Paul/Minneapolis with an estimated population of 69,000 and is the 4th largest suburb in the Twin Cities, just minutes away from the MSP Airport. Eagan has three times been named in the top 20 *"Best Places to Live in the U.S."* by MONEY magazine.



# Suite 101 2,320 sq ft



JBL companies

#### JBL COMPANIES

# Suite 102 1,400 sq ft



#### JBL COMPANIES

companies

1121 Town Centre Drive Eagan, MN 55123 Eagan Professional Building

# Suite 105 4,145 sq ft



JBI JE companies 34

JBL COMPANIES

# Suite 203 850 sq ft (as highlighted in yellow)





### EAGAN DEMOGRAPHICS

| 1 Mile    | 3 Miles                                                               | 5 Miles                                                                                |
|-----------|-----------------------------------------------------------------------|----------------------------------------------------------------------------------------|
| 8,272     | 48,718                                                                | 144,684                                                                                |
| 3,685     | 21,285                                                                | 58,319