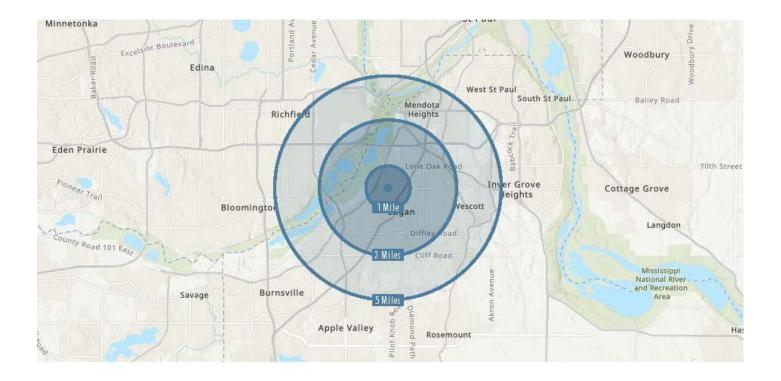

### EAGAN DEMOGRAPHICS

| 1 Mile    | 3 Miles                                                               | 5 Miles                                                                                |
|-----------|-----------------------------------------------------------------------|----------------------------------------------------------------------------------------|
| 8,272     | 48,718                                                                | 144,684                                                                                |
| 3,685     | 21,285                                                                | 58,319                                                                                 |
| 1,923     | 1 <b>2,299</b>                                                        | 36,355                                                                                 |
| 2.23      | 2.27                                                                  | 2.45                                                                                   |
| 1,978     | 13,392                                                                | 38,868                                                                                 |
| 1,707     | 7,894                                                                 | 19,451                                                                                 |
| 37.1      | 38.7                                                                  | 39.3                                                                                   |
| \$81,543  | \$90,248                                                              | \$91,081                                                                               |
| \$105,938 | \$123,580                                                             | \$125,594                                                                              |
|           | 8,272<br>3,685<br>1,923<br>2.23<br>1,978<br>1,707<br>37.1<br>\$81,543 | 8,27248,7183,68521,2851,92312,2992.232.271,97813,3921,7077,89437.138.7\$81,543\$90,248 |