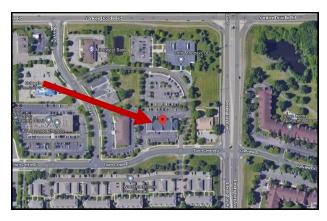

Office/Medical Building was constructed in 2001. It is conveniently located just off of Yankee Doodle and Lexington, near I-35E, close to the post office, restaurants, strip malls and convenience stores. This 2 level property provides a professional setting for businesses looking for price-driven rates in a great location with plenty of amenities.



#### JBL COMPANIES

3440 Federal Drive, Suite 250, Eagan, MN 55122 | Phone: 651-686-0212 | jbroker@jblcompanies.com | jblcompanies.com







### About The Area:

Eagan is a Southern suburb of St. Paul/Minneapolis with an estimated population of 69,000 and is the 4th largest suburb in the Twin Cities, just minutes away from the MSP Airport. Eagan has three times been named in the top 20 *"Best Places to Live in the U.S."* by MONEY magazine.



# Suite 101 2,320 sq ft



JBL companies

#### JBL COMPANIES

# Suite 102 1,400 sq ft



#### JBL COMPANIES

companies

1121 Town Centre Drive Eagan, MN 55123 Eagan Professional Building

# Suite 105 4,145 sq ft



JBI JE companies 34

JBL COMPANIES

# Suite 203 850 sq ft (as highlighted in yellow)





### EAGAN DEMOGRAPHICS

| 1 Mile    | 3 Miles                                                               | 5 Miles                                                                                |
|-----------|-----------------------------------------------------------------------|----------------------------------------------------------------------------------------|
| 8,272     | 48,718                                                                | 144,684