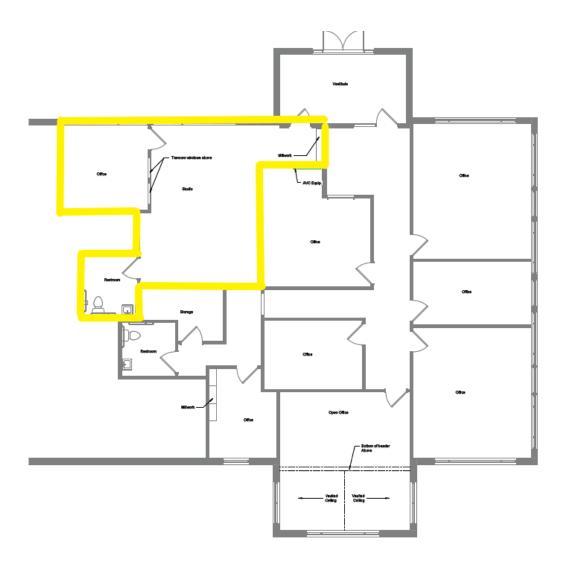

s in a great location with plenty of amenities.



#### JBL COMPANIES

3440 Federal Drive, Suite 250, Eagan, MN 55122 | Phone: 651-686-0212 | jbroker@jblcompanies.com | jblcompanies.com







### About The Area:

Eagan is a Southern suburb of St. Paul/Minneapolis with an estimated population of 69,000 and is the 4th largest suburb in the Twin Cities, just minutes away from the MSP Airport. Eagan has three times been named in the top 20 *"Best Places to Live in the U.S."* by MONEY magazine.



# Suite 101 2,320 sq ft



JBL companies

#### JBL COMPANIES

# Suite 102 1,400 sq ft



#### JBL COMPANIES

companies

1121 Town Centre Drive Eagan, MN 55123 Eagan Professional Building

# Suite 105 4,145 sq ft



JBI JE companies 34

JBL COMPANIES

# Suite 203 850 sq ft (as highlighted in yellow)





### EAGAN DEMOGRAPHICS

| 1 Mile    | 3 Miles                                                               | 5 Miles                                                                                |
|-----------|-----------------------------------------------------------------------|----------------------------------------------------------------------------------------|
| 8,272     | 48,718                                                                | 144,684                                                                                |
| 3,685     | 21,285                                                                | 58,319                                                                                 |
| 1,923     | 1 <b>2,299</b>