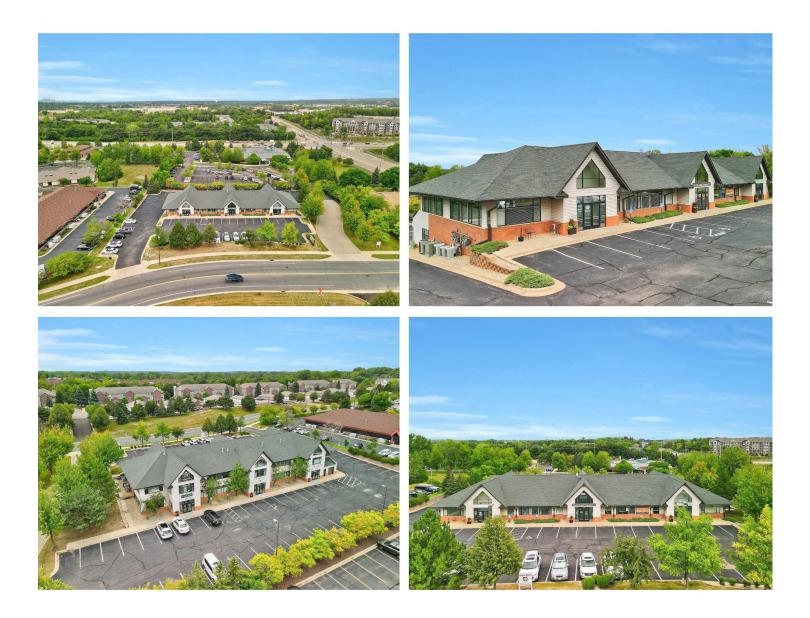

37.1      | 38.7                                                                  | 39.3                                                                                   |
| \$81,543  | \$90,248                                                              | \$91,081                                                                               |
| \$105,938 | \$123,580                                                             | \$125,594                                                                              |
|           | 8,272<br>3,685<br>1,923<br>2.23<br>1,978<br>1,707<br>37.1<br>\$81,543 | 8,27248,7183,68521,2851,92312,2992.232.271,97813,3921,7077,89437.138.7\$81,543\$90,248 |



#### JBL COMPANIES

### NEARBY AMENITIES



JB companies JB

JBL COMPANIES

### ADDITIONAL PHOTOS



JBL

JBL COMPANIES