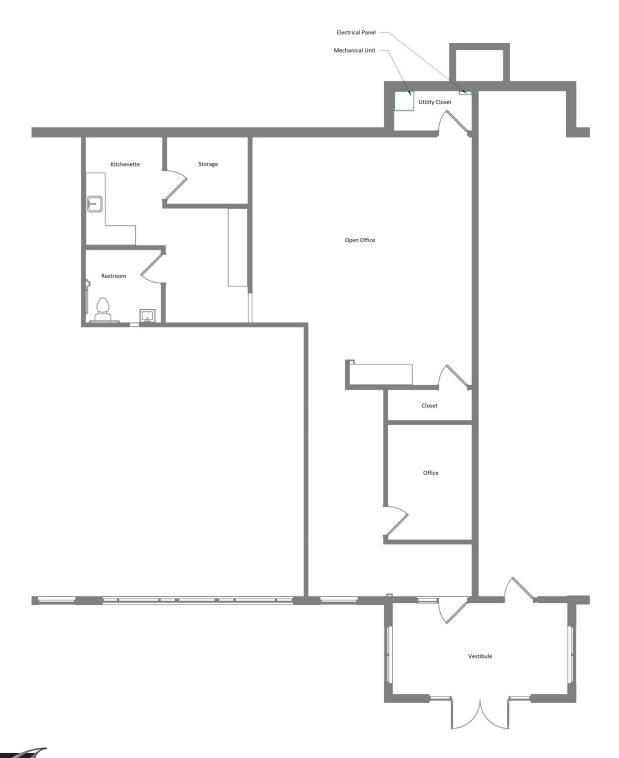

Yankee Doodle and Lexington, near I-35E, close to the post office, restaurants, strip malls and convenience stores. This 2 level property provides a professional setting for businesses looking for price-driven rates in a great location with plenty of amenities.



#### JBL COMPANIES

3440 Federal Drive, Suite 250, Eagan, MN 55122 | Phone: 651-686-0212 | jbroker@jblcompanies.com | jblcompanies.com







### About The Area:

Eagan is a Southern suburb of St. Paul/Minneapolis with an estimated population of 69,000 and is the 4th largest suburb in the Twin Cities, just minutes away from the MSP Airport. Eagan has three times been named in the top 20 *"Best Places to Live in the U.S."* by MONEY magazine.



# Suite 101 2,320 sq ft



JBL companies

#### JBL COMPANIES

# Suite 102 1,400 sq ft



#### JBL COMPANIES

companies

1121 Town Centre Drive Eagan, MN 55123 Eagan Professional Building

# Suite 105 4,145 sq ft



JBI JE companies 34

JBL COMPANIES

# Suite 203 850 sq ft (as highlighted in yellow)





### EAGAN DEMOGRAPHICS

| 1 Mile    | 3 Miles                                                               | 5 Miles                                                                                |
|-----------|-----------------------------------------------------------------------|----------------------------------------------------------------------------------------|
| 8,272     | 48,718                                                                | 144,684                                                                                |
| 3,685     | 21,285