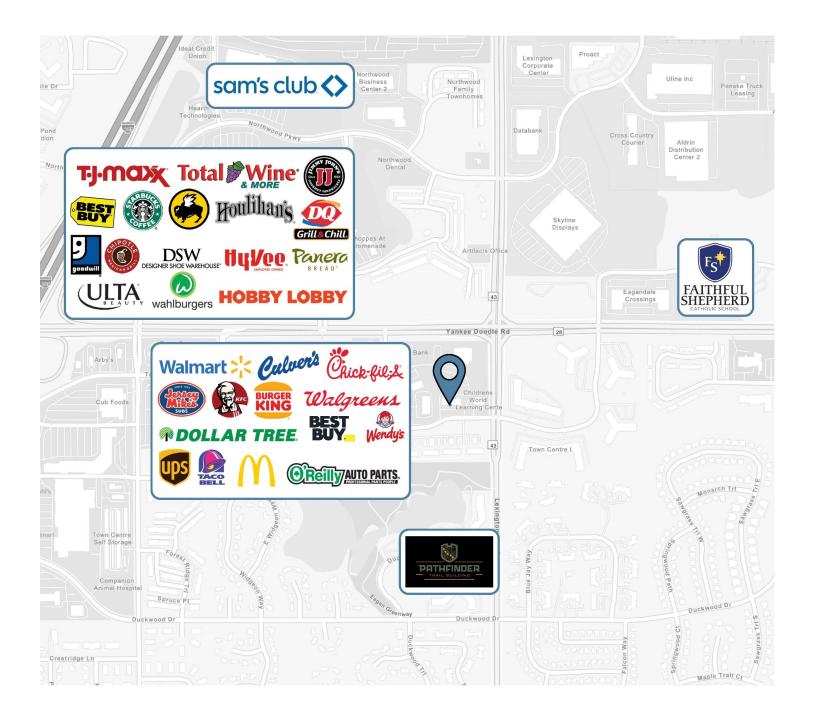

|
| 37.1      | 38.7                                                                  | 39.3                                                                                   |
| \$81,543  | \$90,248                                                              | \$91,081                                                                               |
| \$105,938 | \$123,580                                                             | \$125,594                                                                              |
|           | 8,272<br>3,685<br>1,923<br>2.23<br>1,978<br>1,707<br>37.1<br>\$81,543 | 8,27248,7183,68521,2851,92312,2992.232.271,97813,3921,7077,89437.138.7\$81,543\$90,248 |



#### JBL COMPANIES

### NEARBY AMENITIES



JB companies JB

JBL COMPANIES

### ADDITIONAL PHOTOS



JBL

JBL COMPANIES