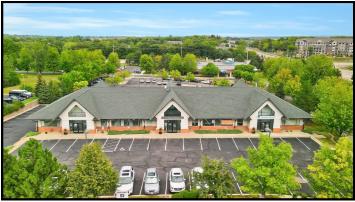

## EAGAN PROFESSIONAL BUILDING

### 1121 Town Centre Drive Eagan, MN 55123

### About The Building:

This Office/Medical Building was constructed in 2001. It is conveniently located just off of Yankee Doodle and Lexington, near I-35E, close to the post office, restaurants, strip malls and convenience stores. This 2 level property provides a professional setting for businesses looking for price-driven rates in a great location with plenty of amenities.