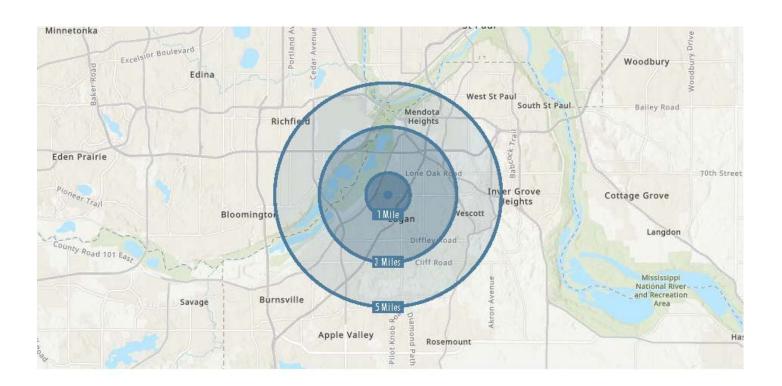

## **EAGAN DEMOGRAPHICS**

| 1 Mile         | 3 Miles                                                               | 5 Miles                                                                                               |
|----------------|-----------------------------------------------------------------------|-------------------------------------------------------------------------------------------------------|
| 8,272          | 48,718                                                                | 144,684                                                                                               |
| 3,685          | 21,285                                                                | 58,319                                                                                                |
| 1,923          | 12,299                                                                | 36,355                                                                                                |
| 2.23           | 2.27                                                                  | 2.45                                                                                                  |
| 1,978<br>1,707 | 13,392<br>7,894                                                       | 38,868<br>19,451                                                                                      |
|                |                                                                       |                                                                                                       |
| \$81,543       | \$90,248                                                              | \$91,081                                                                                              |
| \$105,938      | \$123,580                                                             | \$125,594                                                                                             |
|                | 8,272<br>3,685<br>1,923<br>2.23<br>1,978<br>1,707<br>37.1<br>\$81,543 | 8,272 48,718 3,685 21,285 1,923 12,299 2.23 2.27 1,978 13,392 1,707 7,894 37.1 38.7 \$81,543 \$90,248 |