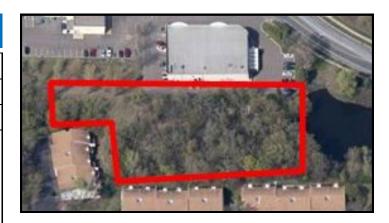

## **EAGAN LAND**

Duckwood Dr & Denmark Ave Eagan, MN 55123

## Features:

| Price                       | \$230,000                                                                                                                                                  |  |  |
|-----------------------------|------------------------------------------------------------------------------------------------------------------------------------------------------------|--|--|
| Property Type               | Vacant Land                                                                                                                                                |  |  |
| County                      | Dakota                                                                                                                                                     |  |  |
| Parcels                     | Parcel A = 0.06 acres/2,614 sf<br>PID #10-57500-00-021                                                                                                     |  |  |
|                             | Parcel B = 0.64 acres/27,990 sf<br>PID #10-01500-50-011                                                                                                    |  |  |
|                             | Parcel C = 0.93 acres/40,498 sf<br>PID #10-01500-50-021                                                                                                    |  |  |
|                             | Total: 1.663 acres/71,003 sf                                                                                                                               |  |  |
| Real Estate Taxes<br>(2024) | Parcel A: \$ 14.00<br>Parcel B: \$104.00<br>Parcel C: \$148.00<br>Total: \$266.00                                                                          |  |  |
| Zoned                       | CSC and Planned Development/<br>Access easement required                                                                                                   |  |  |
| Other                       | <ul> <li>Great Eagan Location</li> <li>Minutes to MSP Airport and<br/>Mall of America</li> <li>Close to retail, restaurants and<br/>residential</li> </ul> |  |  |