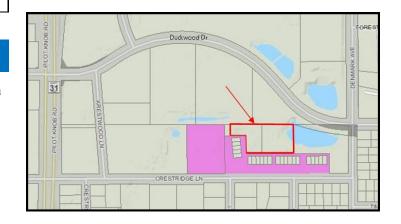

## **EAGAN LAND**

Duckwood Dr & Denmark Ave Eagan, MN 55123

## Features:

| Price                       | \$230,000                                                                                                                                                  |  |  |
|-----------------------------|------------------------------------------------------------------------------------------------------------------------------------------------------------|--|--|
| Property Type               | Vacant Land                                                                                                                                                |  |  |
| County                      | Dakota                                                                                                                                                     |  |  |
| Parcels                     | Parcel A = 0.06 acres/2,614 sf<br>PID #10-57500-00-021                                                                                                     |  |  |
|                             | Parcel B = 0.64 acres/27,990 sf<br>PID #10-01500-50-011                                                                                                    |  |  |
|                             | Parcel C = 0.93 acres/40,498 sf<br>PID #10-01500-50-021                                                                                                    |  |  |
|                             | Total: 1.663 acres/71,003 sf                                                                                                                               |  |  |
| Real Estate Taxes<br>(2024) | Parcel A: \$ 14.00<br>Parcel B: \$104.00<br>Parcel C: \$148.00<br>Total: \$266.00                                                                          |  |  |
| Zoned                       | CSC and Planned Development/<br>Access easement required                                                                                                   |  |  |
| Other                       | <ul> <li>Great Eagan Location</li> <li>Minutes to MSP Airport and<br/>Mall of America</li> <li>Close to retail, restaurants and<br/>residential</li> </ul> |  |  |