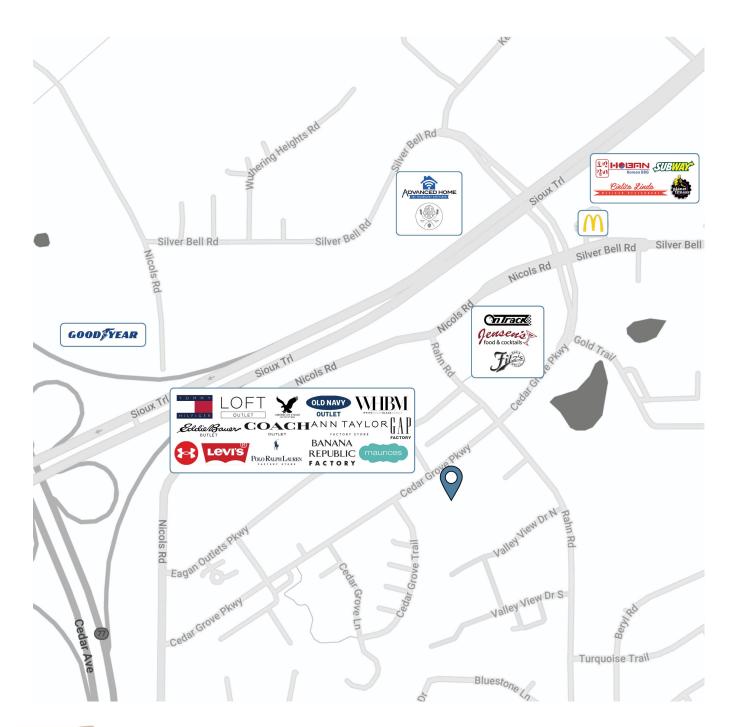

#### **Nearby Businesses**

JBL COMPANIES

3440 Federal Drive, Suite 250, Eagan, MN 55122 | Phone: 651-686-0212 | Fax: 651-686-6113 | jblbrokerage@jblcompanies.com JBLCOMPANIES.COM