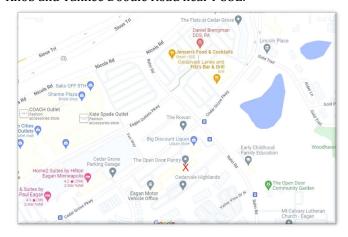

#### **About The Area:**

Eagan is a Southern suburb of St. Paul/Minneapolis with an estimated population of 68,642 in 2021 and is the 4th largest suburb in the Twin Cities. This property is located off of Pilot Knob and Yankee Doodle Road near I-35E.

#### **Nearby Businesses**

JBL COMPANIES

3440 Federal Drive, Suite 250, Eagan, MN 55122 | Phone: 651-686-0212 | Fax: 651-686-6113 | jblbrokerage@jblcompanies.com JBLCOMPANIES.COM