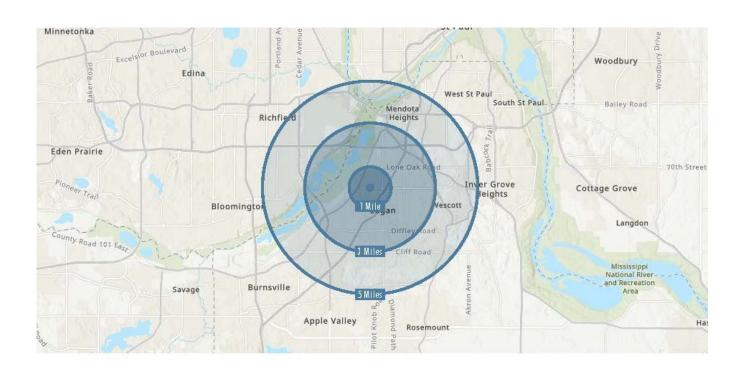

## **Demographics**

| 2022 Summary                  | 1 Mile    | 3 Miles   | 5 Miles   |
|-------------------------------|-----------|-----------|-----------|
| Population                    | 8,272     | 48,718    | 144,684   |
| Households                    | 3,685     | 21,285    | 58,319    |
| Families                      | 1,923     | 12,299    | 36,355    |
| Average Household Size        | 2.23      | 2.27      | 2.45      |
| Owner Occupied Housing Units  | 1,978     | 13,392    | 38,868    |
| Renter Occupied Housing Units | 1,707     | 7,894     | 19,451    |
| Median Age                    | 37.1      | 38.7      | 39.3      |
| Median Household Income       | \$81,543  | \$90,248  | \$91,081  |
| Average Household Income      | \$105,938 | \$123,580 | \$125,594 |
|                               |           |           |           |