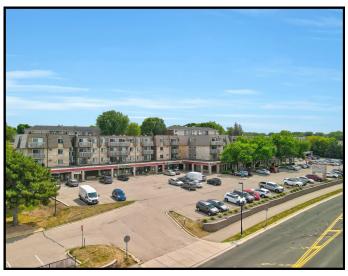

#### CEDAR GROVE BUSINESS CTR

3902-3912 Cedar Grove Pkwy Eagan, MN 55122

#### Features:

| Rate           | \$18.00 per square foot Net                                                                                                                                                             |  |  |
|----------------|-----------------------------------------------------------------------------------------------------------------------------------------------------------------------------------------|--|--|
| Property Type  | Mixed / Retail                                                                                                                                                                          |  |  |
| Floors         | 1                                                                                                                                                                                       |  |  |
| Year Built     | 1987                                                                                                                                                                                    |  |  |
| County         | Dakota                                                                                                                                                                                  |  |  |
| Availabilities | Suite 3904 = 977 sq ft<br>(Available immediately)                                                                                                                                       |  |  |
| CAM<br>Tax     | \$9.38 (est. 2025)<br>\$1.71 (est. 2025)                                                                                                                                                |  |  |
| PID            | 10-72840-01-011                                                                                                                                                                         |  |  |
| Zoning         | Mixed Use / Retail                                                                                                                                                                      |  |  |
| Parking        | Surface parking lot                                                                                                                                                                     |  |  |
| Other          | <ul> <li>Located on SEQ of Hwy 77<br/>&amp; Hwy 13</li> <li>Minutes to MSP Airport and<br/>Mall of America</li> <li>Directly across from the<br/>Twin Cities Premium Outlets</li> </ul> |  |  |

### Availabilities shown outlined in red. Suite 3904 = 977 square feet.