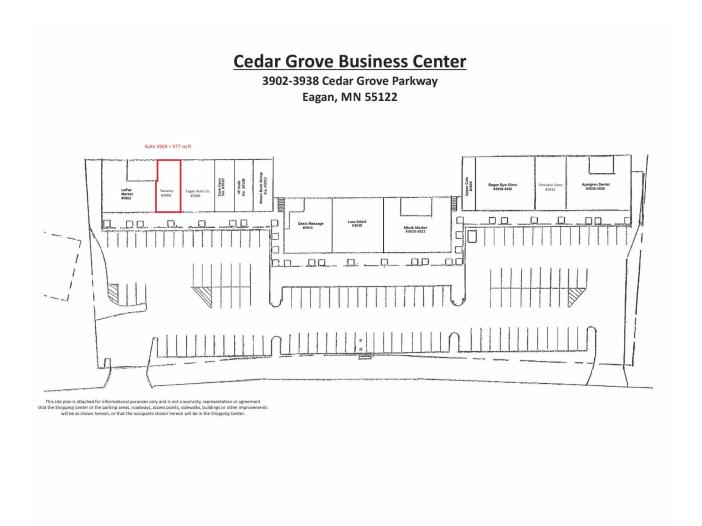

#### Features:

| Rate           | \$18.00 per square foot Net                                                                                                                                                             |  |  |
|----------------|-----------------------------------------------------------------------------------------------------------------------------------------------------------------------------------------|--|--|
| Property Type  | Mixed / Retail                                                                                                                                                                          |  |  |
| Floors         | 1                                                                                                                                                                                       |  |  |
| Year Built     | 1987                                                                                                                                                                                    |  |  |
| County         | Dakota                                                                                                                                                                                  |  |  |
| Availabilities | Suite 3904 = 977 sq ft<br>(Available immediately)                                                                                                                                       |  |  |
| CAM<br>Tax     | \$9.38 (est. 2025)<br>\$1.71 (est. 2025)                                                                                                                                                |  |  |
| PID            | 10-72840-01-011                                                                                                                                                                         |  |  |
| Zoning         | Mixed Use / Retail                                                                                                                                                                      |  |  |
| Parking        | Surface parking lot                                                                                                                                                                     |  |  |
| Other          | <ul> <li>Located on SEQ of Hwy 77<br/>&amp; Hwy 13</li> <li>Minutes to MSP Airport and<br/>Mall of America</li> <li>Directly across from the<br/>Twin Cities Premium Outlets</li> </ul> |  |  |

### Availabilities shown outlined in red. Suite 3904 = 977 square feet.