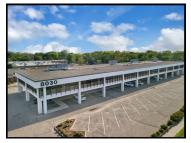

#### 8030 BUILDING

8030 Old Cedar Avenue S Bloomington, MN 55425

#### Features:

| Price         | Negotiable                                                                                                                                                  |  |  |
|---------------|-------------------------------------------------------------------------------------------------------------------------------------------------------------|--|--|
| Property Type | Office, Medical                                                                                                                                             |  |  |
| Floors        | 2                                                                                                                                                           |  |  |
| Year Built    | 1968<br>(Remodeled in 2020 & 2022)                                                                                                                          |  |  |
| County        | Hennepin                                                                                                                                                    |  |  |
| Size          | 37,041 square feet                                                                                                                                          |  |  |
| Site          | 1.75 acres                                                                                                                                                  |  |  |
| PID           | 02-027-24-14-0004                                                                                                                                           |  |  |
| RE Taxes      | \$62,775 (estimated for 2023)                                                                                                                               |  |  |
| Zoning        | Office                                                                                                                                                      |  |  |
| Parking       | Covered and surface parking                                                                                                                                 |  |  |
| Other         | <ul> <li>Hwy 77 exposure</li> <li>Minutes to MSP Airport and<br/>Mall of America</li> <li>Building conference room,<br/>lunch room and elevator.</li> </ul> |  |  |

### About The Building:

This office center was constructed in 1968 and remodeled in 2020 and 2022. There is an elevator for access to the second floor. The building offers a conference room and lunch room for tenant use. New HVAC and roof were done in 2019.