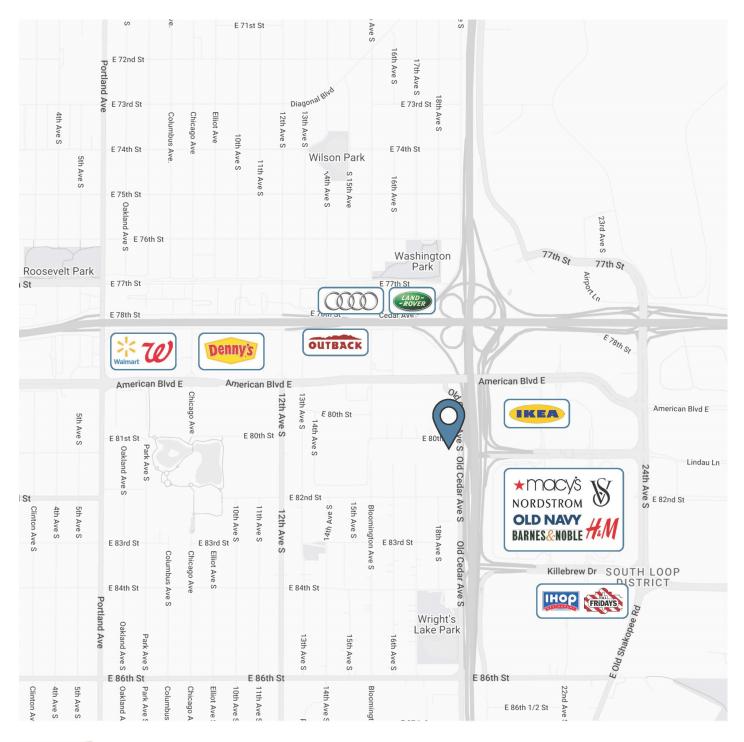

### **NEARBY AMENITIES**

JBL COMPANIES

3440 Federal Drive, Suite 250, Eagan, MN 55122 | Phone: 651-686-0212 | jbroker@jblcompanies.com | jblcompanies.com