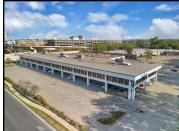

#### 8030 BUILDING

8030 Old Cedar Avenue S Bloomington, MN 55425

#### Features:

| Price         | Negotiable                                                                                                                                                  |  |  |
|---------------|-------------------------------------------------------------------------------------------------------------------------------------------------------------|--|--|
| Property Type | Office, Medical                                                                                                                                             |  |  |
| Floors        | 2                                                                                                                                                           |  |  |
| Year Built    | 1968<br>(Remodeled in 2020 & 2022)                                                                                                                          |  |  |
| County        | Hennepin                                                                                                                                                    |  |  |
| Size          | 37,041 square feet                                                                                                                                          |  |  |
| Site          | 1.75 acres                                                                                                                                                  |  |  |
| PID           | 02-027-24-14-0004                                                                                                                                           |  |  |
| RE Taxes      | \$62,775 (estimated for 2023)                                                                                                                               |  |  |
| Zoning        | Office                                                                                                                                                      |  |  |
| Parking       | Covered and surface parking                                                                                                                                 |  |  |
| Other         | <ul> <li>Hwy 77 exposure</li> <li>Minutes to MSP Airport and<br/>Mall of America</li> <li>Building conference room,<br/>lunch room and elevator.</li> </ul> |  |  |

### About The Building:

This office center was constructed in 1968 and remodeled in 2020 and 2022. There is an elevator for access to the second floor. The building offers a conference room and lunch room for tenant use. New HVAC and roof were done in 2019.