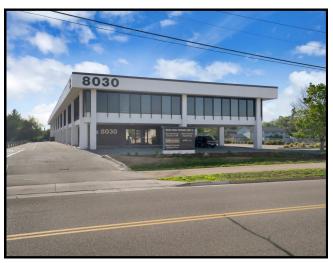

#### 8030 BUILDING

8030 Old Cedar Avenue S Bloomington, MN 55425

#### Features:

| Price         | Negotiable                                                                                                                                                  |  |  |
|---------------|-------------------------------------------------------------------------------------------------------------------------------------------------------------|--|--|
| Property Type | Office, Medical                                                                                                                                             |  |  |
| Floors        | 2                                                                                                                                                           |  |  |
| Year Built    | 1968<br>(Remodeled in 2020 & 2022)                                                                                                                          |  |  |
| County        | Hennepin                                                                                                                                                    |  |  |
| Size          | 37,041 square feet                                                                                                                                          |  |  |
| Site          | 1.75 acres                                                                                                                                                  |  |  |
| PID           | 02-027-24-14-0004                                                                                                                                           |  |  |
| RE Taxes      | \$62,775 (estimated for 2023)                                                                                                                               |  |  |
| Zoning        | Office                                                                                                                                                      |  |  |
| Parking       | Covered and surface parking                                                                                                                                 |  |  |
| Other         | <ul> <li>Hwy 77 exposure</li> <li>Minutes to MSP Airport and<br/>Mall of America</li> <li>Building conference room,<br/>lunch room and elevator.</li> </ul> |  |  |

### About The Building:

This office center was constructed in 1968 and remodeled in 2020 and 2022. There is an elevator for access to the second floor. The building offers a conference room and lunch room for tenant use. New HVAC and roof were done in 2019.