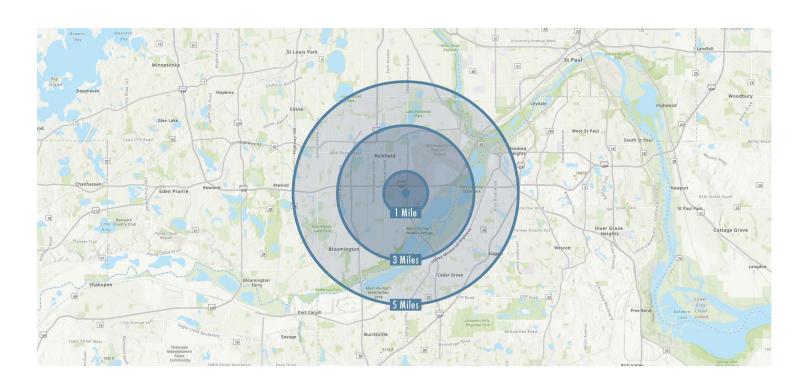

## **DEMOGRAPHICS**

| 2021 Summary                  | 1 Mile   | 3 Miles  | 5 Miles   |
|-------------------------------|----------|----------|-----------|
| Population                    | 11,651   | 67,995   | 235,483   |
| Households                    | 4,203    | 27,767   | 101,625   |
| Families                      | 2,521    | 15,654   | 56,385    |
| Average Household Size        | 2.72     | 2.42     | 2.29      |
| Owner Occupied Housing Units  | 1,778    | 17,368   | 67,724    |
| Renter Occupied Housing Units | 2,425    | 10,399   | 33,900    |
| Median Age                    | 33.7     | 39.0     | 40.2      |
| Median Household Income       | \$56,680 | \$70,865 | \$81,591  |
| Average Household Income      | \$72,216 | \$86,848 | \$107,185 |
|                               |          |          |           |